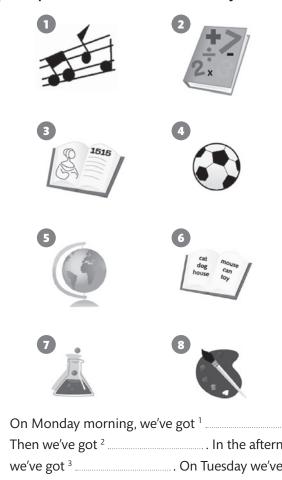

#### Complete the text with the school subjects.

| On Monday morning, we've got 1 |                              |  |
|--------------------------------|------------------------------|--|
| Then we've got 2               | . In the afternoor           |  |
| we've got 3                    |                              |  |
| 4                              | On Wednesday we've got       |  |
| 5                              | On Thursday we've got        |  |
| 6                              | My favourite day is Friday - |  |
| we've got 7                    | and <sup>8</sup>             |  |
| 2 MARKS FOR EACH COL           | RRECT ANSWER TOTAL / 16      |  |